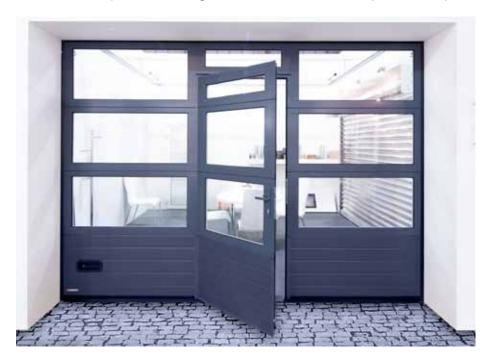

### **SERVICE DOORS**

The Service door ideally matches the curtain of the door. It facilities everyday use of the doors and make the functioning easier.

#### **SIDE DOORS**

Additional entrance to the building, matching the look of the door and guaranteeing the same look of the elevation