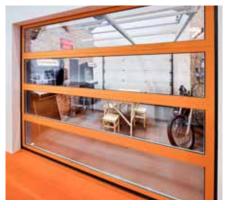

### STEEL DOORS SECTIONS WITH WINDOWS

Provide more daylight and improve work conditions.