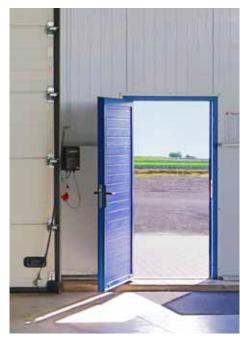

#### **SIDE DOORS**

Additional entrance to the building, matching the look of the door and guaranteeing the same look of the elevation