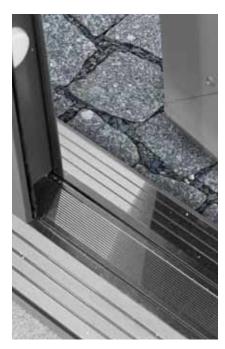

### LOW THRESHOLD 20mm

Practical solution allowing wheeled devices to pass through, without the need of lifting up the whole door