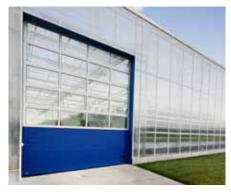

# **TYPES OF**SECTIONAL DOORS

Door sections are 40 mm thick and they are filled with polyurethane foam. The warmest door KRISPOL K2 IS 60 is recommended for the buildings requiring high thermal insulation. It is built of plain 60mm panels and it has the developed system of perimeter sealing – double sealing on the bottom panel and two-lip side sealing. Apart from steel type of doors, we also offer K2 IA and K2 IP aluminium doors. K2 IA doors with narrow embossing look identical as their steel counterpart K2 IS, but are lighter and have a higher class of resistance to corrosion. The fully glazed K2 IP doors are an interesting alternative for full doors. They are characterized by modern design, they expose the interior of the buildings and provide more daylight inside.

**SECTIONAL DOOR K2 IP** with glazed sections