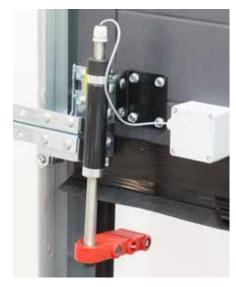

**PHOTOCELL**The photocell before the door additionally increases the level of safety.

**ANTI-LIFT DEIVCE**The solution stopping the prying of the door from outside.

**SAFETY MEASURES**Each door is equipped with safety feature in case of line or spring breaking.