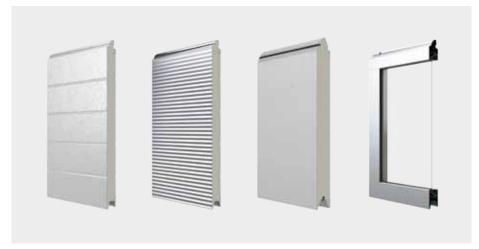

# **TYPES OF**SECTIONAL DOORS

Door sections are 40 mm thick and they are filled with polyurethane foam. The warmest door KRISPOL K2 IS 60 is recommended for the buildings requiring high thermal insulation. It is built of plain 60mm panels and it has the developed system of perimeter sealing – double sealing on the bottom panel and two-lip side sealing. Apart from steel type of doors, we also offer K2 IA and K2 IP aluminium doors. K2 IA doors with narrow embossing look identical as their steel counterpart K2 IS, but are lighter and have a higher class of resistance to corrosion. The fully glazed K2 IP doors are an interesting alternative for full doors. They are characterized by modern design, they expose the interior of the buildings and provide more daylight inside.

**SECTIONAL DOORS PANELS** (from the left): K2 IS/K2 IA panel, K2 IM panel, K2 IS 60 panel, K2 IP panel

**SECTIONAL DOOR K2 IA** aluminium with glazed sections

**SECTIONAL DOOR K2 IM** steel, glazed, micro profiled

**GARAGE DOOR PANELS**Designs and colours of garage doors are available also for industrial doors.