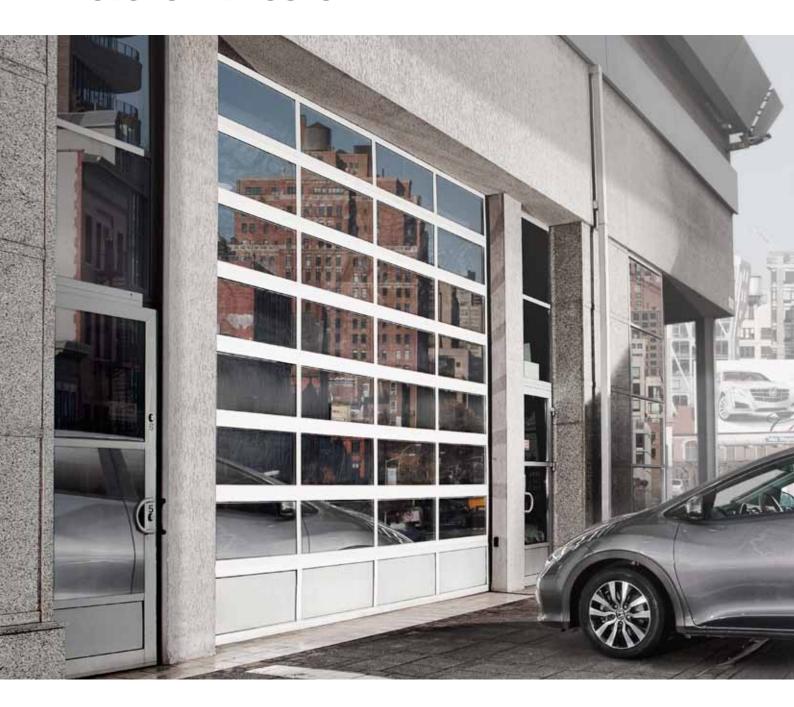

# **TYPES OF**SECTIONAL DOORS

Door sections are 40 mm thick and they are filled with polyurethane foam. The warmest door KRISPOL K2 IS 60 is recommended for the buildings requiring high thermal insulation. It is built of plain 60mm panels and it has the developed system of perimeter sealing – double sealing on the bottom panel and two-lip side sealing. Apart from steel type of doors, we also offer K2 IA and K2 IP aluminium doors. K2 IA doors with narrow embossing look identical as their steel counterpart K2 IS, but are lighter and have a higher class of resistance to corrosion. The fully glazed K2 IP doors are an interesting alternative for full doors. They are characterized by modern design, they expose the interior of the buildings and provide more daylight inside.

**SECTIONAL DOOR K2 IP** with glazed sections