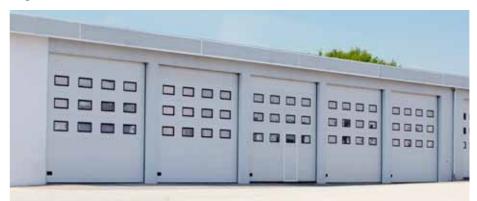

OOR K2 IM** steel, glazed, micro profiled



**SECTIONAL DOOR K2 IP** with glazed sections

## **SPECIAL** SECTIONS

Steel door panels with windows or glazed aluminium sections are an interesting solution. They are filled with single or double window made of plexiglass resistant to scratching. Industrial doors made of glazed sections may serve as shop windows or they may discretely divide the space in the room if they are filled with matt, smoky or milk glass.



**SPECIAL SECTIONS** (from the left):

IS/IA with windows, IP with double glass, IP with perforated sheet, IP with aluminium net



**IP SECTION WITHOUT VERTICAL POLES** The door serve as a shop window thanks to glazed sections.



**GARAGE DOOR PANELS**Designs and colours of garage doors are available also for industrial doors.



### STEEL DOORS SECTIONS WITH WINDOWS

Provide more daylight and improve work conditions.





# **WIDE RANGE OF**APPLICATIONS





We constantly develop and upgrade our products. We offer numerous accessories. Side doors matching the garage doors or service doors allow to enter the building without the need of opening the garage door. The highest quality of raw materials and automation of renowned producers is the guarantee of the doors' durability and reliability.



### **SERVICE DOORS**

The Service door ideally matches the curtain of the door. It facilities everyday use of the doors and make the functioning easier.



### LOW THRESHOLD 20mm

Practical solution allowing wheeled devices to pass through, without the need of lifting up the whole door



#### **SIDE DOORS**

Additional e