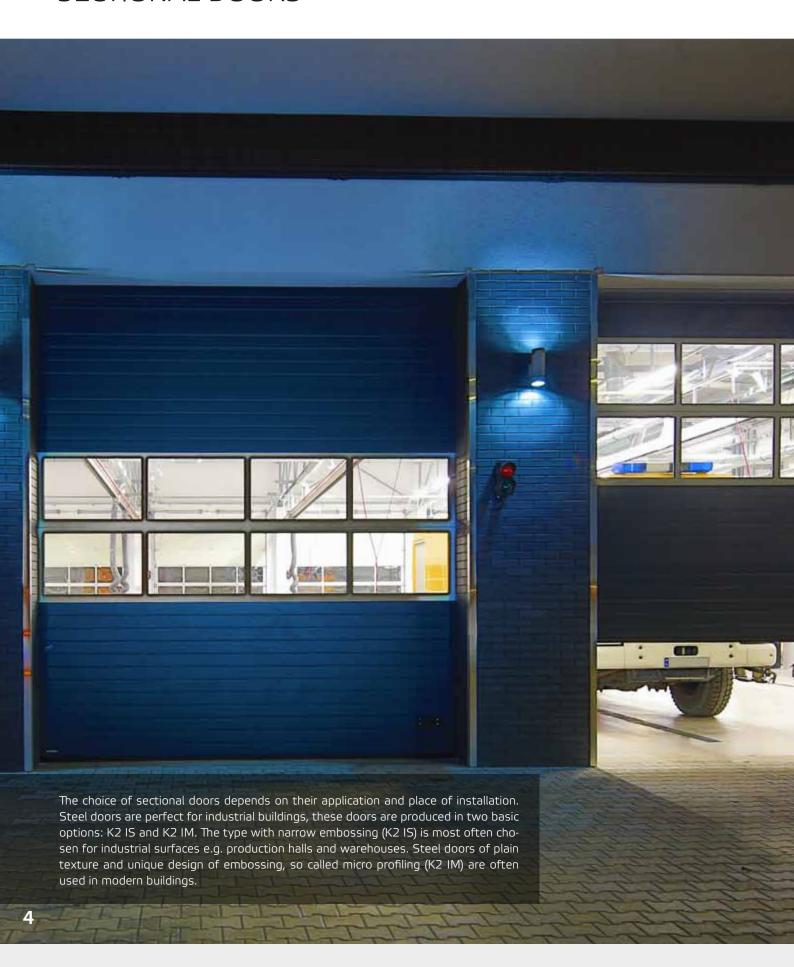

# **TYPES OF**SECTIONAL DOORS

Door sections are 40 mm thick and they are filled with polyurethane foam. The warmest door KRISPOL K2 IS 60 is recommended for the buildings requiring high thermal insulation. It is built of plain 60mm panels and it has the developed system of perimeter sealing – double sealing on the bottom panel and two-lip side sealing. Apart from steel type of doors, we also offer K2 IA and K2 IP aluminium doors. K2 IA doors with narrow embossing look identical as their steel counterpart K2 IS, but are lighter and have a higher class of resistance to corrosion. The fully glazed K2 IP doors are an interesting alternative for full doors. They are characterized by modern design, they expose the interior of the buildings and provide more daylight inside.

**SECTIONAL DOORS PANELS** (from the left): K2 IS/K2 IA panel, K2 IM panel, K2 IS 60 panel, K2 IP panel

**SECTIONAL DOOR K2 IA** aluminium with glazed sections

**SECTIONAL DOOR K2 IM** steel, glazed, micro profiled