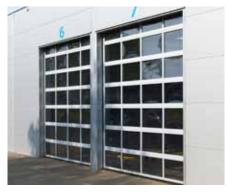

# **TYPES OF**SECTIONAL DOORS

Door sections are 40 mm thick and they are filled with polyurethane foam. The warmest door KRISPOL K2 IS 60 is recommended for the buildings requiring high thermal insulation. It is built of plain 60mm panels and it has the developed system of perimeter sealing – double sealing on the bottom panel and two-lip side sealing. Apart from steel type of doors, we also offer K2 IA and K2 IP aluminium doors. K2 IA doors with narrow embossing look identical as their steel counterpart K2 IS, but are lighter and have a higher class of resistance to corrosion. The fully glazed K2 IP doors are an interesting alternative for full doors. They are characterized by modern design, they expose the interior of the buildings and provide more daylight inside.

**SECTIONAL DOORS PANELS** (from the left): K2 IS/K2 IA panel, K2 IM panel, K2 IS 60 panel, K2 IP panel

**SECTIONAL DOOR K2 IA** aluminium with glazed sections

**SECTIONAL DOOR K2 IM** steel, glazed, micro profiled