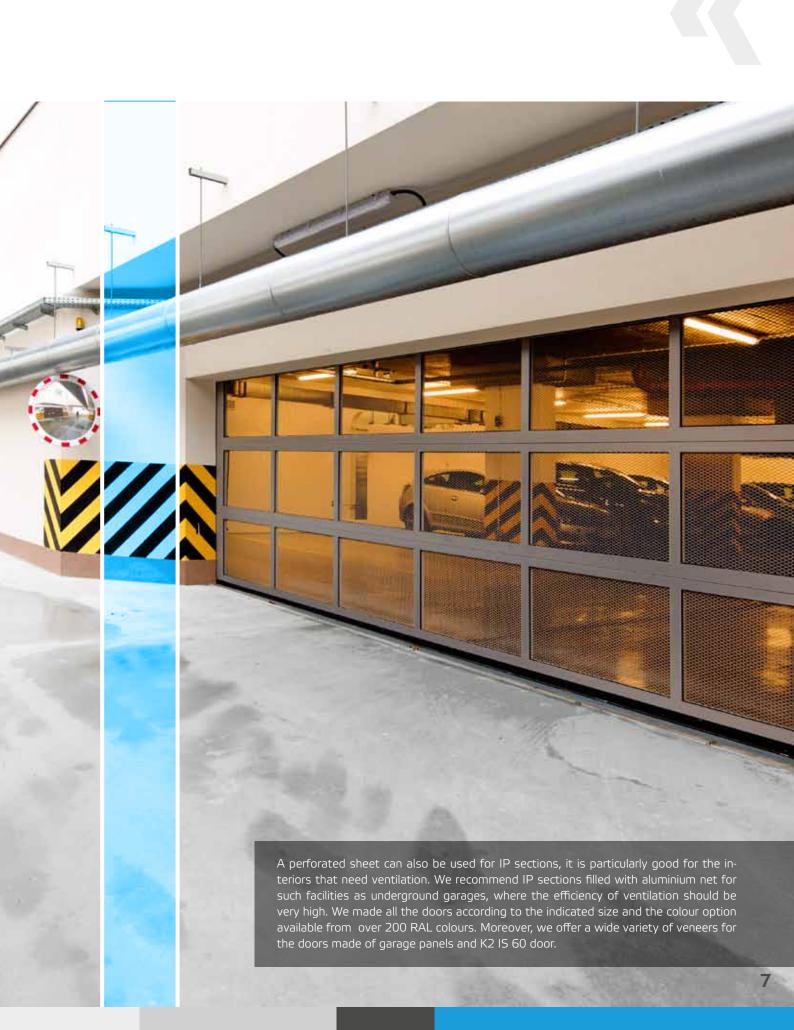

# **TYPES OF**SECTIONAL DOORS

Door sections are 40 mm thick and they are filled with polyurethane foam. The warmest door KRISPOL K2 IS 60 is recommended for the buildings requiring high thermal insulation. It is built of plain 60mm panels and it has the developed system of perimeter sealing – double sealing on the bottom panel and two-lip side sealing. Apart from steel type of doors, we also offer K2 IA and K2 IP aluminium doors. K2 IA doors with narrow embossing look identical as their steel counterpart K2 IS, but are lighter and have a higher class of resistance to corrosion. The fully glazed K2 IP doors are an interesting alternative for full doors. They are characterized by modern design, they expose the interior of the buildings and provide more daylight inside.