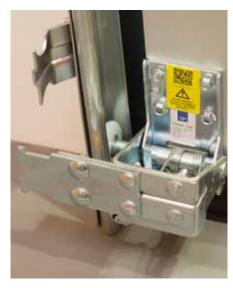

**PHOTOCELL**The photocell before the door additionally increases the level of safety.

**ANTI-LIFT DEIVCE**The solution stopping the prying of the door from outside.

**SAFETY MEASURES**Each door is equipped with safety feature in case of line or spring breaking.