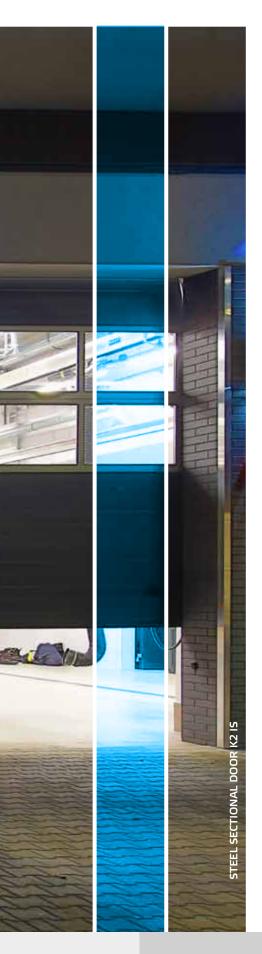

# **TYPES OF**SECTIONAL DOORS

Door sections are 40 mm thick and they are filled with polyurethane foam. The warmest door KRISPOL K2 IS 60 is recommended for the buildings requiring high thermal insulation. It is built of plain 60mm panels and it has the developed system of perimeter sealing – double sealing on the bottom panel and two-lip side sealing. Apart from steel type of doors, we also offer K2 IA and K2 IP aluminium doors. K2 IA doors with narrow embossing look identical as their steel counterpart K2 IS, but are lighter and have a higher class of resistance to corrosion. The fully glazed K2 IP doors are an interesting alternative for full doors. They are characterized by modern design, they expose the interior of the buildings and provide more daylight inside.

**SECTIONAL DOORS PANELS** (from the left): K2 IS/K2 IA panel, K2 IM panel, K2 IS 60 panel, K2 IP panel

**SECTIONAL DOOR K2 IA** aluminium with glazed sections

**SECTIONAL DOOR K2 IM** steel, glazed, micro profiled