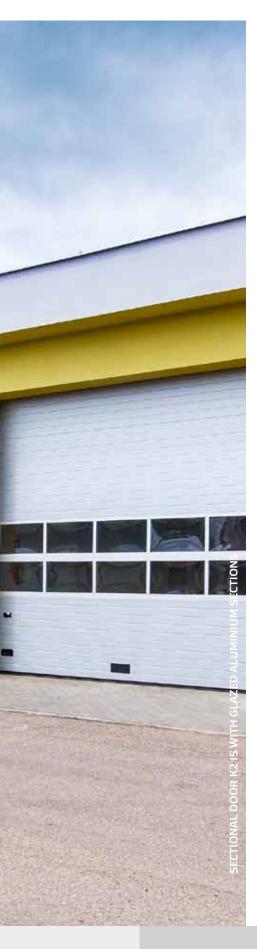

# **TYPES OF**SECTIONAL DOORS

Door sections are 40 mm thick and they are filled with polyurethane foam. The warmest door KRISPOL K2 IS 60 is recommended for the buildings requiring high thermal insulation. It is built of plain 60mm panels and it has the developed system of perimeter sealing – double sealing on the bottom panel and two-lip side sealing. Apart from steel type of doors, we also offer K2 IA and K2 IP aluminium doors. K2 IA doors with narrow embossing look identical as their steel counterpart K2 IS, but are lighter and have a higher class of resistance to corrosion. The fully glazed K2 IP doors are an interesting alternative for full doors. They are characterized by modern design, they expose the interior of the buildings and provide more daylight inside.