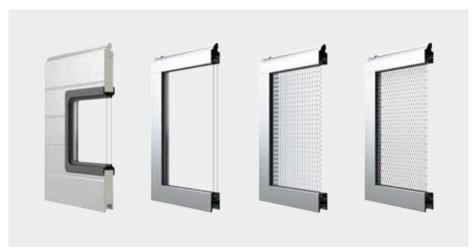

## **SPECIAL** SECTIONS

Steel door panels with windows or glazed aluminium sections are an interesting solution. They are filled with single or double window made of plexiglass resistant to scratching. Industrial doors made of glazed sections may serve as shop windows or they may discretely divide the space in the room if they are filled with matt, smoky or milk glass.

**SPECIAL SECTIONS** (from the left):

IS/IA with windows, IP with double glass, IP with perforated sheet, IP with aluminium net

**IP SECTION WITHOUT VERTICAL POLES** The door serve as a shop window thanks to glazed sections.